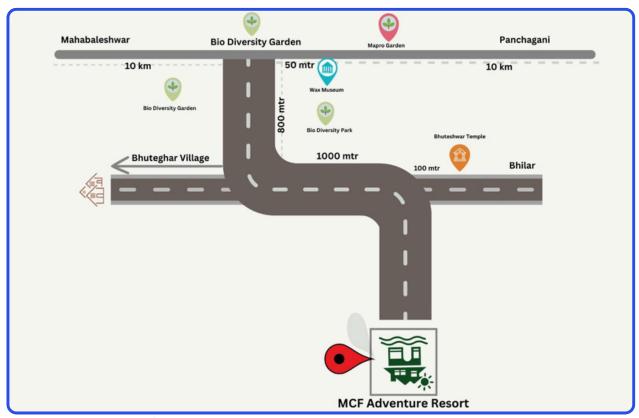

#### **MAP OF OBSTACLE RACE:**

TIME & VENUE:

5.00 pm to 6.00 pm

Bhuteghar, inside, Bio-diversity Garden, On Panchagani, Mahabaleshwar Road, Near Mapro Garden, Satara-412806

Join us to celebrate the winners and enjoy a thrilling closing ceremony!