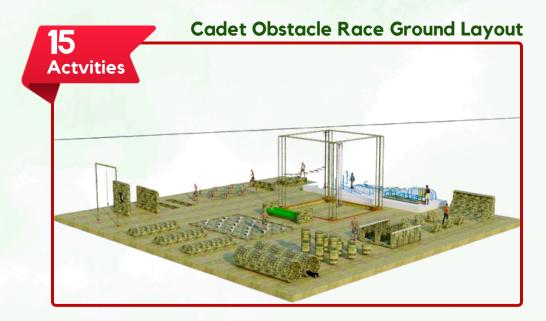

\*\*\*Note: Please share the screenshot after the payment is done.\*\*\*

| TIME                  | SCHEDULE                                |  |
|-----------------------|-----------------------------------------|--|
| 8.30 AM               | Reporting Time                          |  |
| 8:30 AM To 9:00 AM    | Inauguration                            |  |
| 9:00 AM To 9:30 AM    | Break Fast                              |  |
| 9:00 AM To 10:00AM    | Adult Jungle Race                       |  |
| 10 :30 AM To 11:30 AM | Kids Obstacle Race (Total 10 Obstacle)  |  |
| 12:00 PM To 2:00 PM   | Adult Obstacle Race (Total 21 Obstacle) |  |
| 12:00 PM To 2:00 PM   | Cadet Obstacle Race (Total 15 Obstacle) |  |
| 2:00 PM To 3:00 PM    | Lunch Break                             |  |
| 3:00 PM To 4:00 PM    | Couple Obstacle Race                    |  |
| 4:00 PM To 5:00 PM    | Prize Distribution                      |  |
| 5:00 PM               | Refreshment                             |  |
| 6:00 PM               | Check Out                               |  |

| AGE CATEGORY        | TOTAL OBSTCALE | TOTAL POINT  |
|---------------------|----------------|--------------|
| Kids                | 10 Activities  | 50 Point     |
| Cadet               | 15 Activities  | 75 Point     |
| Couple              | 5 Activities   | 25 Point     |
| Adult Jungle Race   | 21 Activities  | 105 Point    |
| Adult Obstacle Race | 3 KM           | Minimum time |