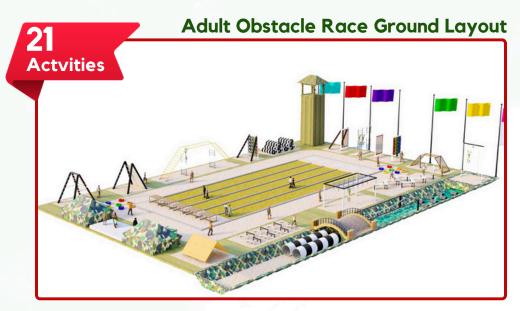

\*\*\*Note: Please share the screenshot after the payment is done.\*\*\*

| TIME                  | SCHEDULE                                |  |
|-----------------------|-----------------------------------------|--|
| 8.30 AM               | Reporting Time                          |  |
| 8:30 AM To 9:00 AM    | Inauguration                            |  |
| 9:00 AM To 9:30 AM    | Break Fast                              |  |
| 9:00 AM To 10:00AM    | Adult Jungle Race                       |  |
| 10 :30 AM To 11:30 AM | Kids Obstacle Race (Total 10 Obstacle)  |  |
| 12:00 PM To 2:00 PM   | Adult Obstacle Race (Total 21 Obstacle) |  |
| 12:00 PM To 2:00 PM   | Cadet Obstacle Race (Total 15 Obstacle) |  |
| 2:00 PM To 3:00 PM    | Lunch Break                             |  |
| 3:00 PM To 4:00 PM    | Couple Obstacle Race                    |  |
| 4:00 PM To 5:00 PM    | Prize Distribution                      |  |
| 5:00 PM               | Refreshment                             |  |
| 6:00 PM               | Check Out                               |  |

| AGE CATEGORY        | TOTAL OBSTCALE | TOTAL POINT  |
|---------------------|----------------|--------------|
| Kids                | 10 Activities  | 50 Point     |
| Cadet               | 15 Activities  | 75 Point     |
| Couple              | 5 Activities   | 25 Point     |
| Adult Jungle Race   | 21 Activities  | 105 Point    |
| Adult Obstacle Race | 3 KM           | Minimum time |