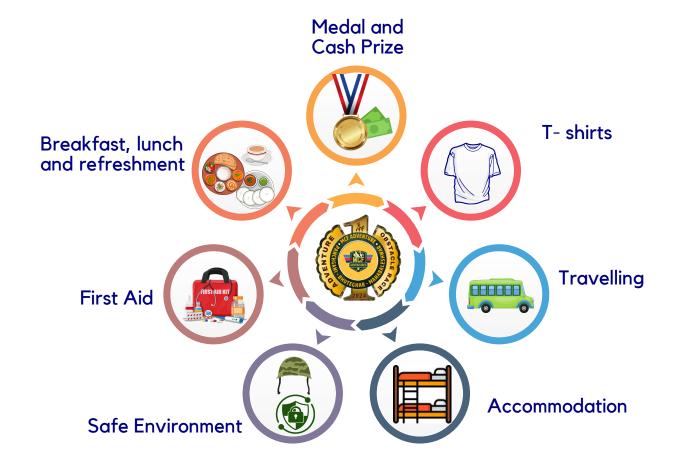

#### **FACILITES PROVIDED:**

\*\*\*Note: Those Who accompanied the contestants, if they require Breakfast, Lunch & Refreshment in the evening, they have to pay RS 700/-\*\*\*

\*\*\*Note: Please share the screenshot after the payment is done.\*\*\*

| TIME                  | SCHEDULE                                |  |
|-----------------------|-----------------------------------------|--|
| 8.30 AM               | Reporting Time                          |  |
| 8:30 AM To 9:00 AM    | Inauguration                            |  |
| 9:00 AM To 9:30 AM    | Break Fast                              |  |
| 9:00 AM To 10:00AM    | Adult Jungle Race                       |  |
| 10 :30 AM To 11:30 AM | Kids Obstacle Race (Total 10 Obstacle)  |  |
| 12:00 PM To 2:00 PM   | Adult Obstacle Race (Total 21 Obstacle) |  |
| 12:00 PM To 2:00 PM   | Cadet Obstacle Race (Total 15 Obstacle) |  |
| 2:00 PM To 3:00 PM    | Lunch Break                             |  |
| 3:00 PM To 4:00 PM    | Couple Obstacle Race                    |  |
| 4:00 PM To 5:00 PM    | Prize Distribution                      |  |
| 5:00 PM               | Refreshment                             |  |
| 6:00 PM               | Check Out                               |  |