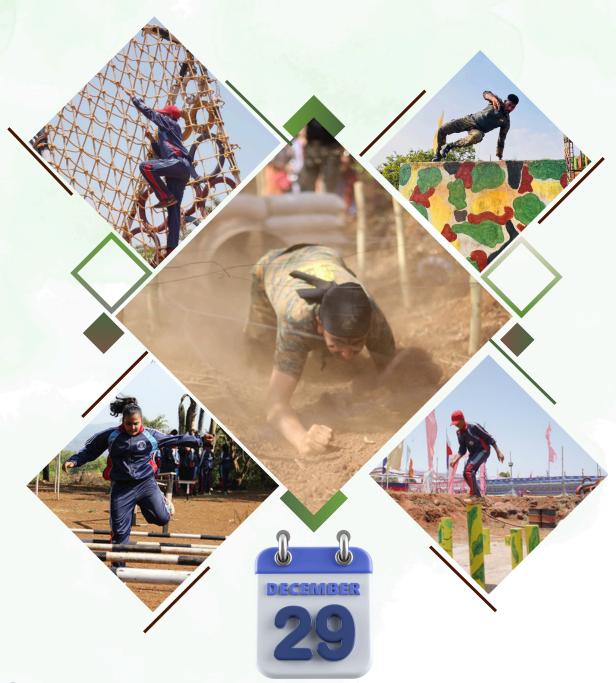

# MCFADVENTURE OBSTACHE RACE - 2024

Gear up for the ultimate adventure! The Obstacle Race Challenge 2024 is here to test your strength, endurance, and teamwork skills. Designed for kids, cadets, and adults, this event is packed with excitement, challenges, and loads of fun!

#### **EVENTS HIGHLIGHTS:**