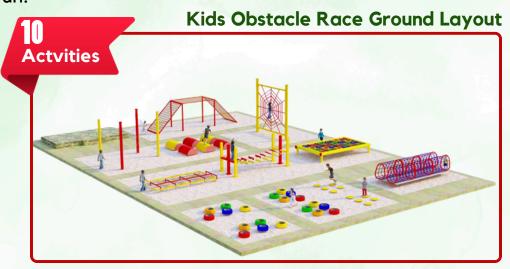

\*\*\*Note: Please share the screenshot after the payment is done.\*\*\*

| TIME                  | SCHEDULE                                |  |
|-----------------------|-----------------------------------------|--|
| 8.30 AM               | Reporting Time                          |  |
| 8:30 AM To 9:00 AM    | Inauguration                            |  |
| 9:00 AM To 9:30 AM    | Break Fast                              |  |
| 9:00 AM To 10:00AM    | Adult Jungle Race                       |  |
| 10 :30 AM To 11:30 AM | Kids Obstacle Race (Total 10 Obstacle)  |  |
| 12:00 PM To 2:00 PM   | Adult Obstacle Race (Total 21 Obstacle) |  |
| 12:00 PM To 2:00 PM   | Cadet Obstacle Race (Total 15 Obstacle) |  |
| 2:00 PM To 3:00 PM    | Lunch Break                             |  |
| 3:00 PM To 4:00 PM    | Couple Obstacle Race                    |  |
| 4:00 PM To 5:00 PM    | Prize Distribution                      |  |
| 5:00 PM               | Refreshment                             |  |
| 6:00 PM               | Check Out                               |  |

| AGE CATEGORY        | TOTAL OBSTCALE | TOTAL POINT  |
|---------------------|----------------|--------------|
| Kids                | 10 Activities  | 50 Point     |
| Cadet               | 15 Activities  | 75 Point     |
| Couple              | 5 Activities   | 25 Point     |
| Adult Jungle Race   | 21 Activities  | 105 Point    |
| Adult Obstacle Race | 3 KM           | Minimum time |