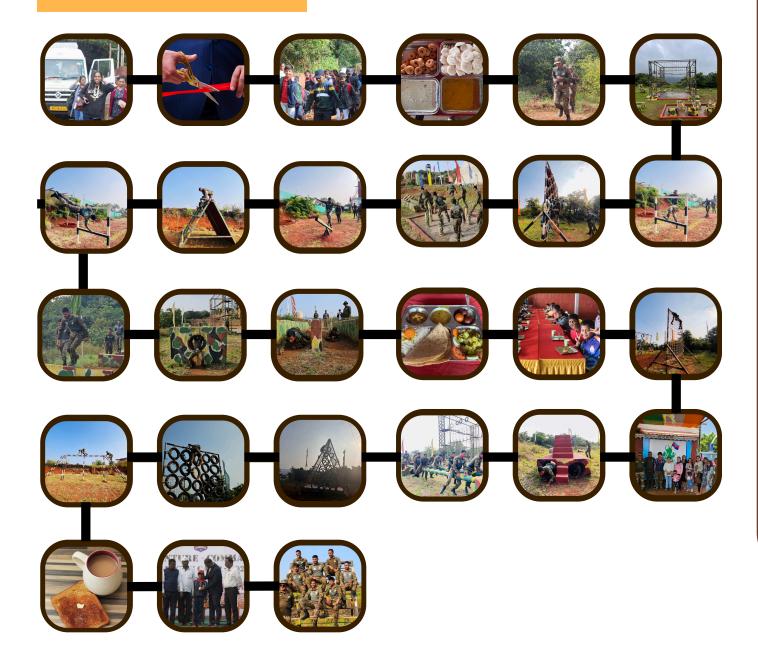

#### **EVENTS HIGHLIGHTS:**

# **Tailored Challenges**

Separate
obstacle courses
for kids, cadets,
& adults.

# **Professional Setup:**

Expertly designed obstacles to ensure safety & fun.

## **Exciting Rewards:**

Prizes and certificates for winners in every category.